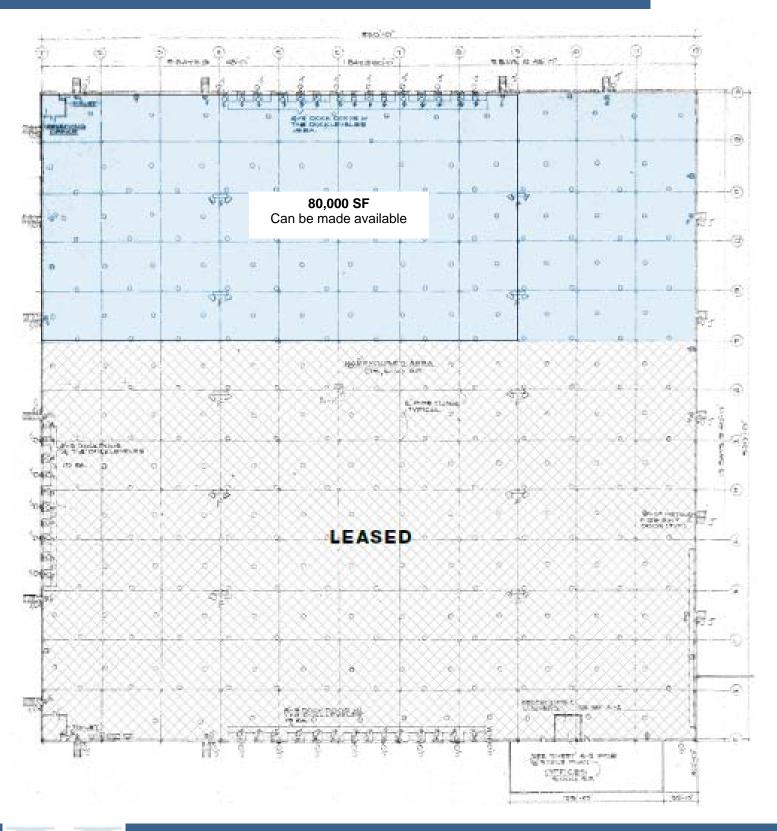

#### PROPERTY INFORMATION

- 105,000 Total SF
- 10,000 80,000 SF Available
- Warehouse Only
- Office Build to Suit (For 5 year or more deals)
- 19 Docks
- Clear Height 25' to 28'
- Front Load
- Ample Parking