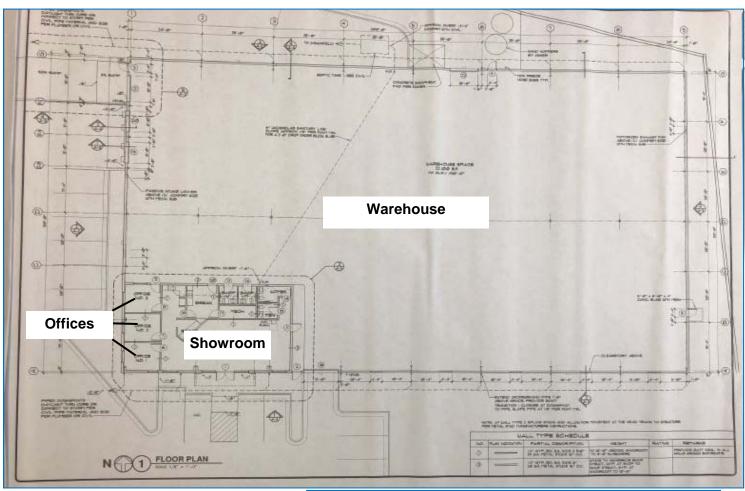

#### **Property Information**

- +/- 33,400 SF
- Total Warehouse +/- 31,500 SF
- Total Showroom 1,900 SF with 3 offices
- 2 Dock Doors
- 4 Drive-In Doors
- 1 Oversize Drive-In Door
- High Traffic Area
- 20' Clear Height- 24' at center
- Close to 400
- Power 3 phase 208
- 2018 Property Taxes \$15,403