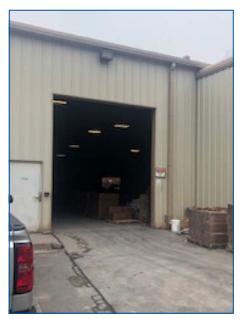

#### **Property Information**

- +/- 33,400 SF
- Total Warehouse +/- 31,500 SF
- Total Showroom 1,900 SF with 3 offices
- 2 Dock Doors
- 4 Drive-In Doors
- 1 Oversize Drive-In Door
- High Traffic Area
- 20' Clear Height- 24' at center
- Close to 400
- Power 3 phase 208
- 2018 Property Taxes \$15,403