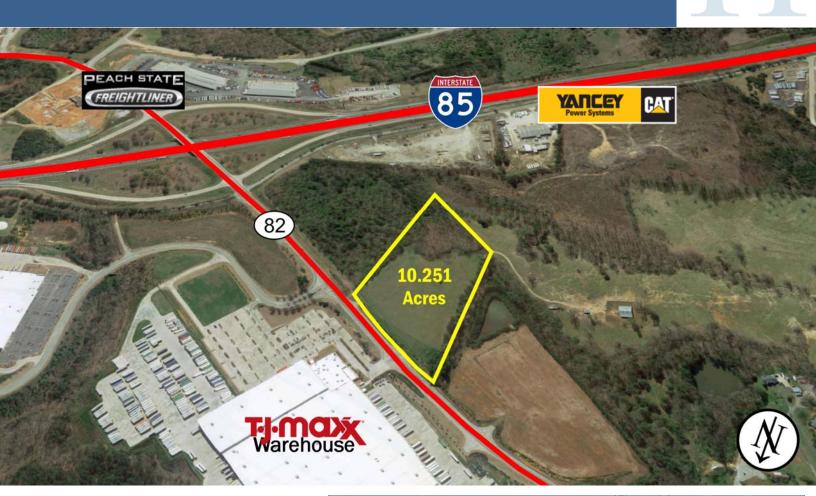

#### 2306 HOLLY SPRINGS ROAD JEFFERSON, GA 30549

#### **PROPERTY INFORMATION**

• 10.251 Acres

HUGHES

COMMERCIAL REAL ESTATE

- Industrial Zoned (Commercial Potential)
- 0.3 Miles from I-85
- Frontage Along GA-82 (Holly Springs Rd)
- Cleared rough graded site