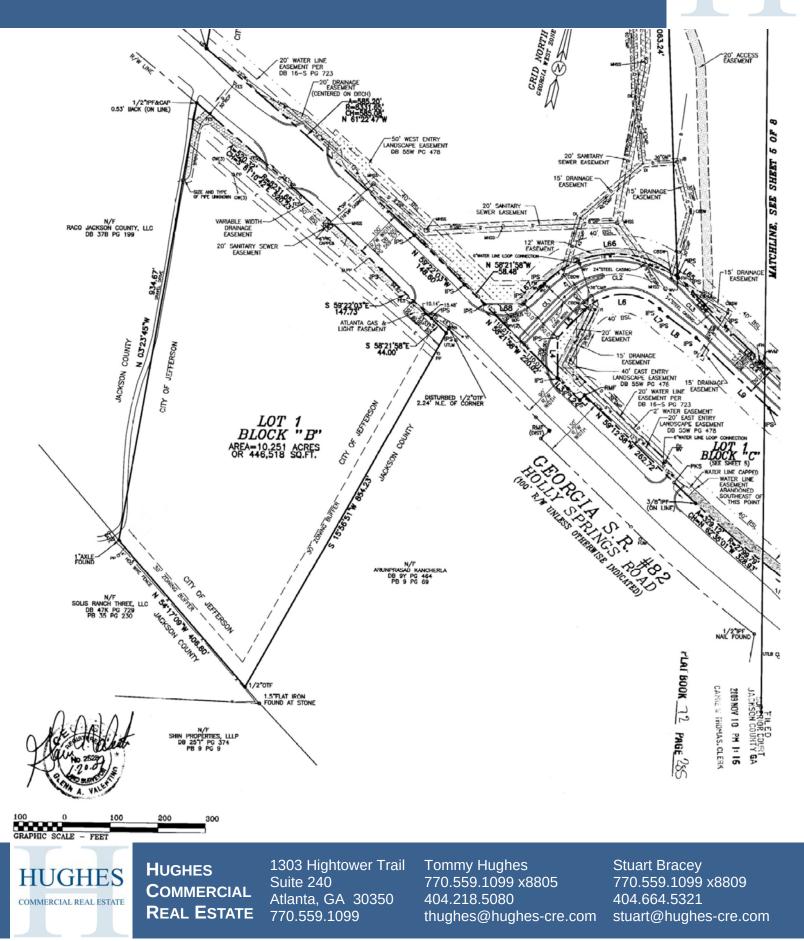

#### **PROPERTY INFORMATION**

• 10.251 Acres

HUGHES

COMMERCIAL REAL ESTATE

- Industrial Zoned (Commercial Potential)
- 0.3 Miles from I-85
- Frontage Along GA-82 (Holly Springs Rd)
- Cleared rough graded site